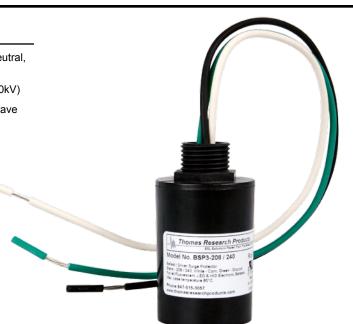

## Thomas Research Products

SSL Solutions Faster Than The Speed Of Light™

BSP3-120 / BSP3-208-240 / BSP3-277 BSP3-347 / BSP3-480

3-Pole LED Driver & Ballast Surge Protectors, Enhanced

The BSP3 series of products are designed to be used in conjunction with LED Drivers and electronic fluorescent and HID ballasts to provide an additional level of protection against powerline disturbances in industrial and commercial applications

## **Features**

- The BSP3 Series are 3-leaded devices that protect Line-Ground, Line-Neutral, and Neutral-Ground in accordance with IEEE / ANSI C62.41.2 guidelines
- Protects against surges according to IEEE C62.41.2 C High (10kA and 10kV)
- Surge current rating = 10,000 Amps using industry standard 8/20 uSec wave
- Surge Location Rated Category C3
- High temperature, flameproof plastic enclosure, 85°C max surface temp rating
- Thermally Protected Transient Over-voltage Circuit
- · BSP3-120 is for use on 120V ballasts/drivers
- · BSP3-277 is for use on 277V or Universal Voltage ballasts/drivers
- · BSP3-347 is for use on 347V ballasts/drivers
- · BSP3-480 is for use on 480V ballasts/drivers