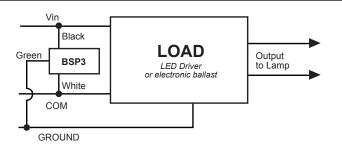

--------------|
| BSP3-120     | 345                         | 120 Joules            |
| BSP3-208-240 | 710                         | 190 Joules            |
| BSP3-277     | 840                         | 270 Joules            |
| BSP3-347     | 1120                        | 320 Joules            |
| BSP3-480     | 1500                        | 360 Joules            |

| Pulse rating<br>(8 x 20 μSec) |              |  |
|-------------------------------|--------------|--|
| Strikes                       | Surge Rating |  |
| 1                             | 10,000 A     |  |
| 2                             | 6,500 A      |  |
| 10                            | 3,000 A      |  |
| 100                           | 1,500 A      |  |
| 1,000                         | 700 A        |  |

## Wiring



## **Dimensions**

Body: 12" leads, stripped 0.63" Leadwire: AWG#16 stranded



IP-65



**RoHS Compliant** 

Specifications subject to change without notice.

06-28-12