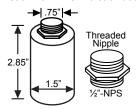

## **Dimensions**

Body: 12" leads, stripped 0.63" Leadwire: AWG#16 stranded

IP-65

**RoHS Compliant** 

Specifications subject to change without notice.

06-28-12